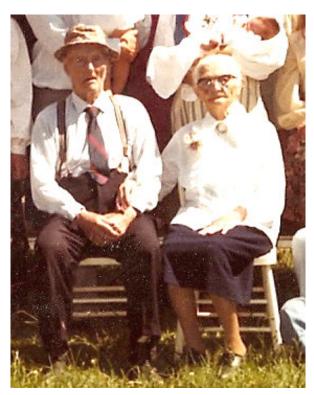

## Martin og Olianna Sortun.

Martin and Olianna on their "gullbrudlaup" in 1962. (Photo from Howard Olivers.)

There is a photo of Martin & Olianne Sortun coming to USA in 1929 with 10 children. This picture was taken in 1962 at their 50 year bryllupsdag. Included are 10 children fodt i Norge and 2 others fodt i USA. This picture is all children and descendants. This picture is taken on the Sortun farm in Kent. --- Howard