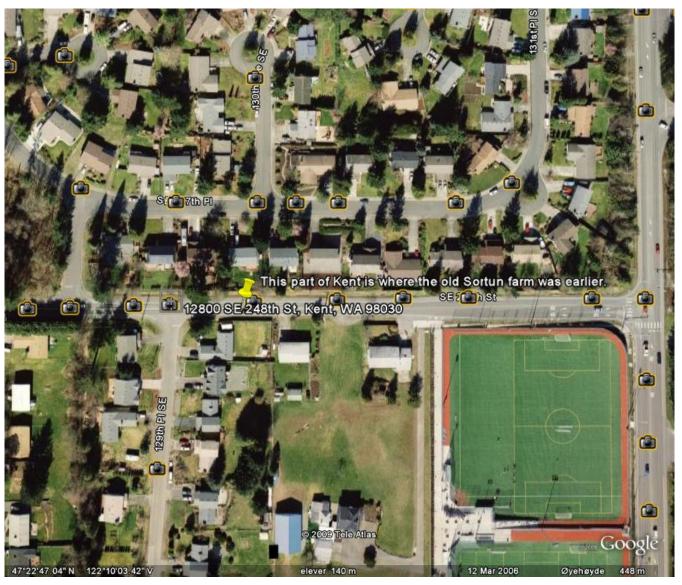

Sigmund---the home farm of Martin & Olianna is no longer. It was turned into a gartneria (plant nursery?) many years ago. It is now the site for City of Kent's public Works department repair shops. The Martin Sortun Elemen tary school is located at ca. 12800 SE 248th St. Kent, Wa. This school is located on the east 10 acres of the old farm....Howard

Sender med
eit statsborgar
brev til Ben
(Berhard)
Sørtun, det er
bror til
Martin
Sørtun, Men
Ben skriv
Sorthun, med
h.
(Inge Fitje)

The home farm of Martin & Olianna is no longer. It was turned into a gartneria (plant nursery?) many years ago. It is now the site for City of Kent's public Works department repair shops. The Martin Sortun Elemen tary school is located at ca. 12800 SE 248th St. Kent, Wa. This school is located on the east 10 acres of the old farm....Howard

. The Martin Sortun Elementary school is located at ca. 12800 SE 248th St. Kent, Wa. This school is located on the east 10 acres of the old farm....Howard