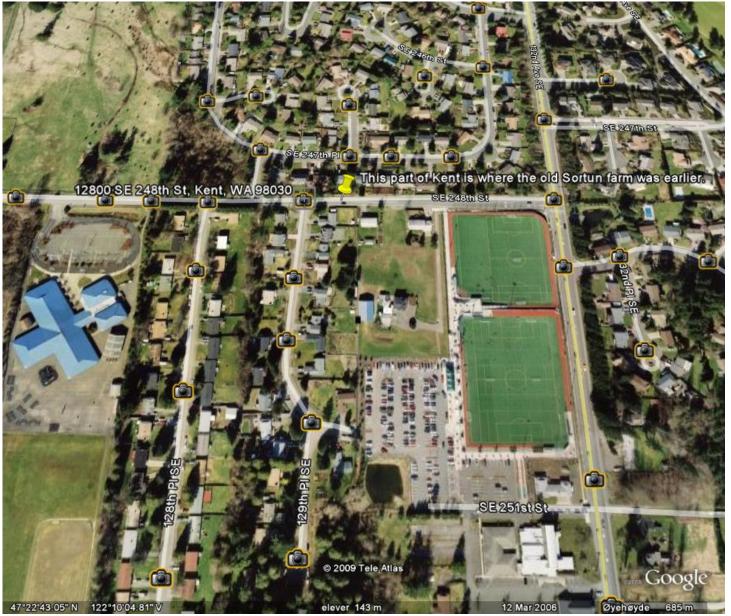

Sigmund---the home farm of Martin & Olianna is no longer. It was turned into a gartneria (plant nursery?) many years ago. It is now the site for City of Kent's public Works department repair shops. The Martin Sortun Elemen tary school is located at ca. 12800 SE 248th St. Kent, Wa. This school is located on the east 10 acres of the old farm....Howard

Sender med
eit statsborgar
brev til Ben
(Berhard)
Sørtun, det er
bror til
Martin
Sørtun, Men
Ben skriv
Sorthun, med
h.
(Inge Fitje)

The home farm of Martin & Olianna is no longer. It was turned into a gartneria (plant nursery?) many years ago. It is now the site for City of Kent's public Works department repair shops. The Martin Sortun Elemen tary school is located at ca. 12800 SE 248th St. Kent, Wa. This school is located on the east 10 acres of the old farm....Howard

. The Martin Sortun Elementary school is located at ca. 12800 SE 248th St. Kent, Wa. This school is located on the east 10 acres of the old farm....Howard