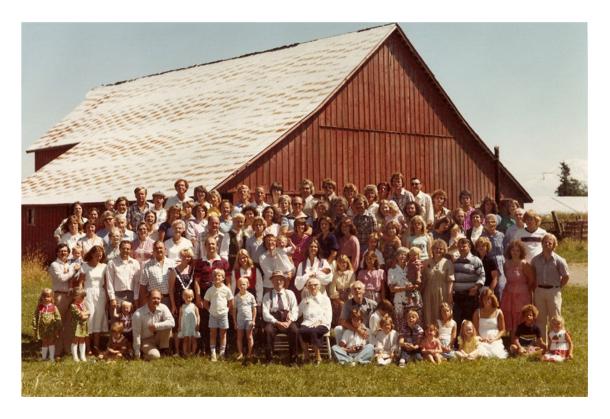

There is a photo of Martin & Olianne Sortun coming to USA in 1929 with 10 children. This picture was taken in 1962 at their 50 year bryllupsdag. Included are 10 children fodt i Norge and 2 others fodt i USA. This picture is all children and descendants. This picture is taken on the Sortun farm in Kent. --- Howard